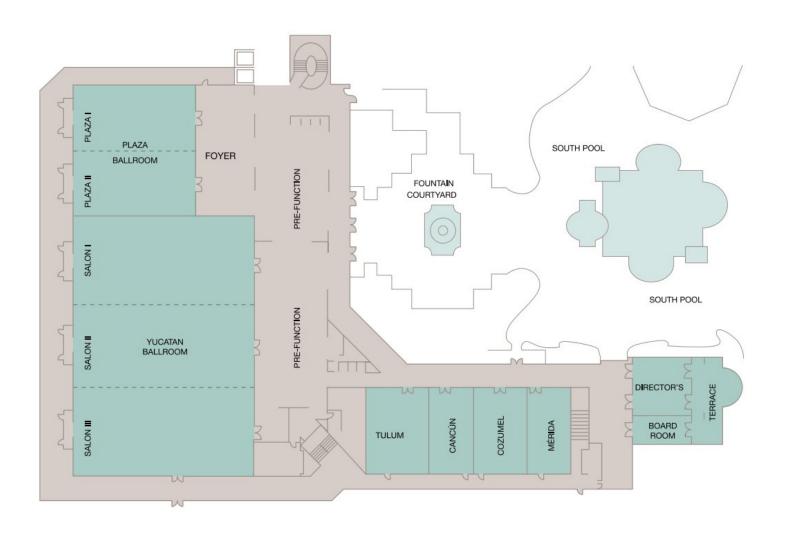

| Grouting Committee                                            | Saturday, October 19   3:00 pm - 5:00 pm   Salon I  |  |  |  |
| PTI M-50A                                                              | Flexibled Filler Subcommittee                                 | Saturday, October 19   6:00 pm - 7:30 pm   Salon I  |  |  |  |
| PTI CRT-70                                                             | PT Systems Qualification, Testing and Certification Committee | Saturday, October 19   7:30 pm - 9:00 pm   Salon I  |  |  |  |
| All committee meeting times are listed in Eastern Daylight Time (EDT). |                                                               |                                                     |  |  |  |



## **Floorplan**



## Kempinski Hotel Cancún

Retorno del Rey 36, Zona Hotelera, 77500 Cancún, Q.R. www.kempinski.com/en/hotel-cancun